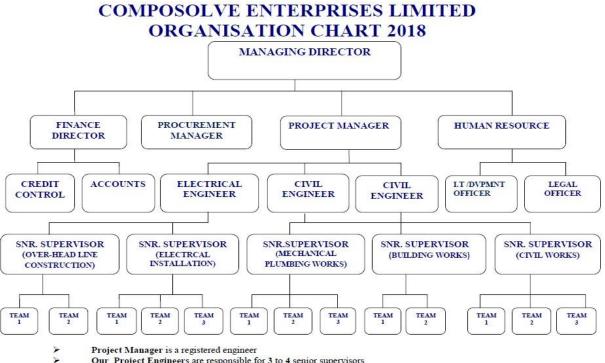

#### **ORGANIZATION CHART** (As attached proposed) 5.0

- Our Project Engineers are responsible for 3 to 4 senior supervisors
- Senior Supervisor is responsible for 2 to 4 teams
- Each Team is responsible for a project with technicians of 3 to 4 groups
- We are capable of undertaking (ten)10 projects at one time